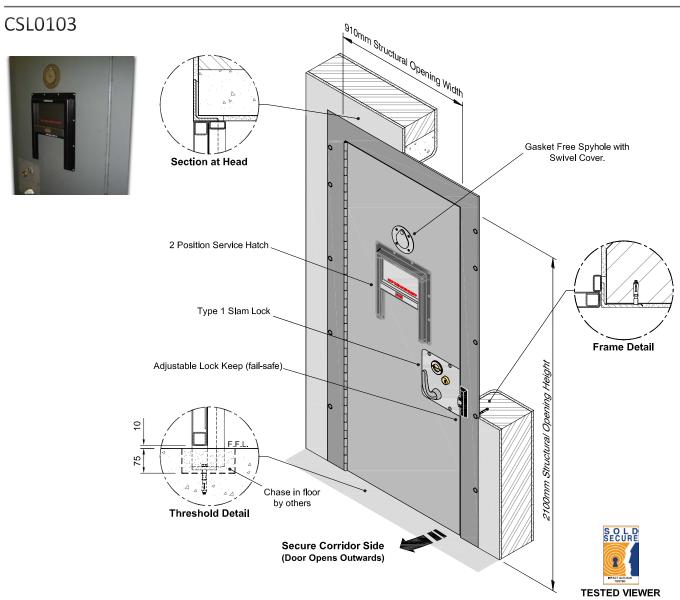

## **Specification**

- Door panel constructed from 40mm wide rolled hollow steel sections with 3mm thick steel door skins.
- Mineral wool insulation to all internal voids.
- 125mm x 75mm x 8mm rolled steel angle frame.
- 50mm x 25mm RHS rebate.
- Frame fixed into the structural opening with concealed 12mm dia sleeve anchors.
- Door panel mounted within the door frame and hung on a substantial continuous hinge.
- Reinforcing plates to inside of door panel on cell side up to the height of the lock.
- Home Office Type 1 slam action lock with adjustable keep.
- Single hand operation 2 position service hatch.
- Gasket free circular spyhole with swivel cover.

## Finish

• One coat factory applied high build zinc phosphate primer to all mild steel surfaces.

Options

- 0.8mm thick rigidised stainless steel bright annealed skin to cell side of door panel. (Pattern ref: 12LG)
- Vertical louvred vision panel.
- Full view 3 position service hatch.
- Stainless Steel rebates.
- Monitored hatch for Life Signs Monitoring.